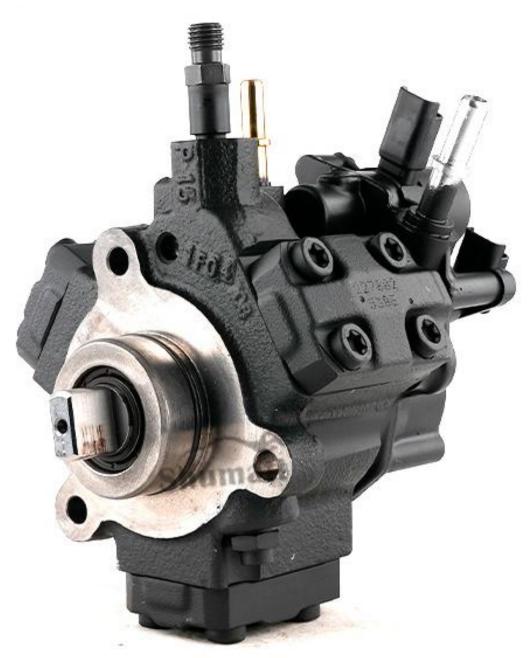

#### 1.1. A2C96443200 Fuel Pump Basic Information

| Title |     |    | Common Rai | l A2C96443200 Fuel Pi | ımp <mark>CR S</mark> e | eries | Quality      |     |
|-------|-----|----|------------|-----------------------|-------------------------|-------|--------------|-----|
| SHU   | SKU | SH | SHU        | Y1Z202C96443200       | SHU                     | SHL,  | Original New | SHO |

#### 1.3. A2C96443200 Fuel Pump Parameters

Adaptation System: Common Rail System

Fuel Pump Series: CR Series

Fuel Pump Type: High Pressure Pump, CR System

#### 1.4. A2C96443200 Fuel Pump Specifications And Dimensions

Fuel Pump Size: 29cm\* 21cm \*25 cm =15225 cm<sup>3</sup>

Gross Weight: 6.4kg
Package Weight: 6.9kg

Fuel Pump Quality: Original New

Package Size: 32cm\*24cm \*27 cm =20736cm<sup>3</sup>