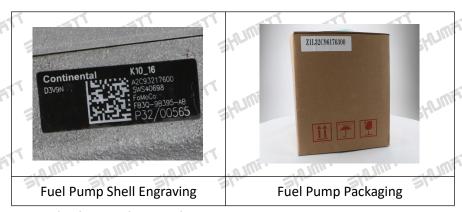

#### 2.1. A2C96443200 Fuel Pump Utilized Location

(1) Example: The code of the fuel pump is shown as follows

|     | NO. | Name                     |     |
|-----|-----|--------------------------|-----|
| 177 | Α   | brand, logo, part number | TIE |