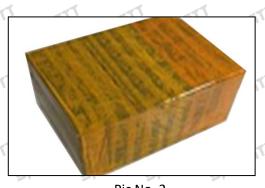

#### 3.7. A2C96443200 Fuel Pump Shipping Package

Domestic express packaging: Usually wrapped in waterproof scotch tape, such as picture No.1.

International express packaging: Wrapped with waterproof yellow tape after wrapping the black protective film, such as picture No. 2.

Pic No. 1

Domestic express packaging:

Wrapped with Transparent tape

Pic No. 2

International express packaging:

Wrapped with yellow tape after wrapping black protective film

Tel: +8675523215133

Website: www.shumatt.com