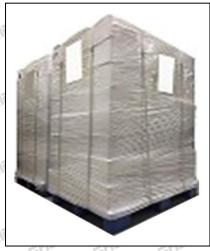

Pallet Shipping: Use fumigation free and recycling trays that meet export requirements, and use white wrapping protective film to wrap and bind with cable ties for the outside, such as picture No. 3, also, the products can be packaged according to customers' requirements.

Pic No. 3

**Pallet Shipping:** Use pallet that meet export requirements, and use white wrapping protective film to wrap and bind with cable ties