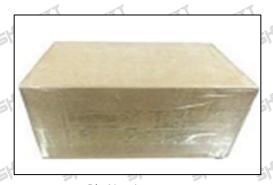

#### 3.7. A2C96443200 Fuel Pump Shipping Package

Domestic express packaging: Usually wrapped in waterproof scotch tape, such as picture No.1.

International express packaging: Wrapped with waterproof yellow tape after wrapping the black protective film, such as picture No. 2.

Pic No. 1

Domestic express packaging:

Wrapped with Transparent tape

Pic No. 2

International express packaging:

Wrapped with yellow tape after wrapping black protective film

Tel: +8675523215133

Website: www.shumatt.com