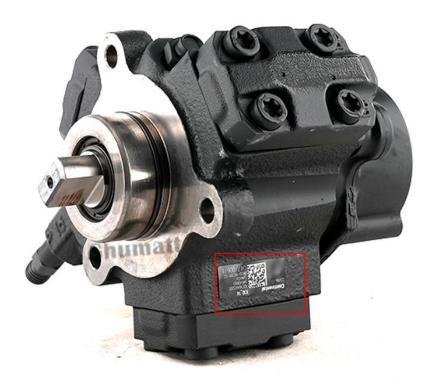

#### 2.1. A2C96443200 Fuel Pump Utilized Location

(1) Example: The code of the fuel pump is shown as follows

|     | NO. | Name                     |     |
|-----|-----|--------------------------|-----|
| 177 | Α   | brand, logo, part number | TIE |